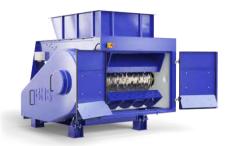

## Generating fresh value from waste

Universal-Shredder (NGU)

Rotary Shear (VR) & Pre-Shredder (VSR)

SpeedCut Granulator (NGV)

Rotorshredder (RS)

Rotor Impact Mill (RPMV & RPMX)