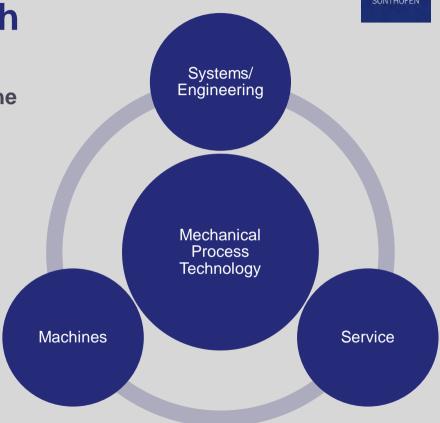

# We take a holistic approach to the industry

BHS offers process engineering solutions in the areas of:

- Mixing
- Crushing
- Recycling
- Solid-liquid-separation

Our wide range of services caters to the needs of customers across the world.