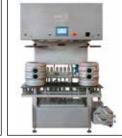

BabyKeg 20 Keg/h

MiniKeg 30 Keg/h

Keg-Füller

KombiKeg T Duo 45 Keg/h

Fully automatic keg machines 50-300 kegs per hour

Our fully automatic filling and cleaning machine with a capacity up to 80 kegs/h in one line offers a quick and low-prize complete solution from filling until palettizing of all customary kegs.