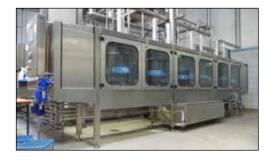

BabyKeg 20 Keg/h

MiniKeg 30 Keg/h

Keg-Füller

KombiKeg T Duo 45 Keg/h

Fully automatic keg machines 50-300 kegs per hour

Our fully automatic filling and cleaning machine with a capacity up to 80 kegs/h in one line offers a quick and low-prize complete solution from filling until palettizing of all customary kegs.

- » all customary kegs
- » all customary fitting systems
- » automatic transport solution with several lines possible
- » integrated or extern external cleaner
- » welded (shaped tube) frames
- » as well as robust components of stainless steel
- » electrical components exclusively from well-known producers
- » user-friendly control system