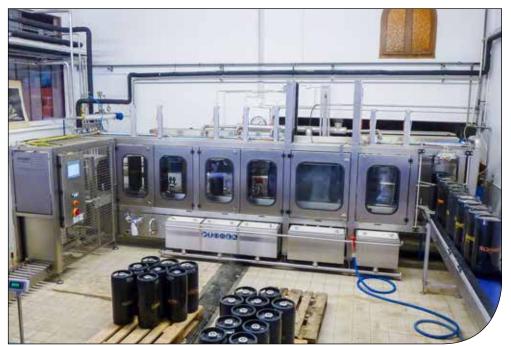

BabyKeg 20 Keg/h

MiniKeg 30 Keg/h

Keg-Füller

KombiKeg T Duo 45 Keg/h

Fully automatic keg machines 50-300 kegs per hour

Our fully automatic filling and cleaning machine with a capacity up to 80 kegs/h in one line offers a quick and low-prize complete solution from filling until palettizing of all customary kegs.

- » all customary kegs
- » all customary fitting systems
- » automatic transport solution with several lines possible
- » integrated or extern external cleaner
- » welded (shaped tube) frames
- » as well as robust components of stainless steel
- » electrical components exclusively from well-known producers
- » user-friendly control system