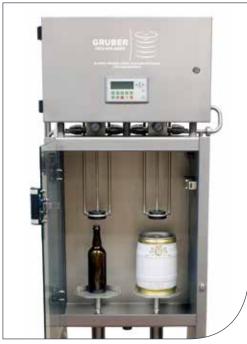

### MACHINES FOR BOTTLES AND PARTY KEGS FILLING AND CLEANING

Semi automatic bottle- and party keg filler

Bottle filler, semi- and fully automatic, from 20-800 bottles/h

Combined bottle- and can filler for your requirements and all customary bottles and party kegs

- » for all customary bottles from 0,331 to 31 as well as 51 party kegs
- » easily adjustable filling quantity

- » freely programmalbe Siemens CPU control
- » program for CIP (machine cleaning)
- » flow control for exact filling quantity
- » CO<sub>2</sub> rinsing before filling
- » completely made of stainless steel
- » easy operating and cleaning
- » optional accessories
- » very low oxygen uptake

51 tin filling for max. 240 party kegs per hour

Bottle cleaning, inside and outside, 20-600 bottles/kegs per hour

Combined bottle and keg cleaning for any demand with a performance of up to 600 bottles per hour