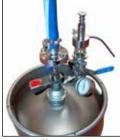

### MACHINES FOR BOTTLES AND PARTY KEGS FILLING AND CLEANING

Semi automatic bottle- and party keg filler

Bottle filler, semi- and fully automatic, from 20-800 bottles/h

Combined bottle- and can filler for your requirements and all customary bottles and party kegs

- » for all customary bottles from 0,331 to 31 as well as 51 party kegs
- » easily adjustable filling quantity

- » freely programmalbe Siemens CPU control
- » program for CIP (machine cleaning)
- » flow control for exact filling quantity
- » CO<sub>2</sub> rinsing before filling
- » completely made of stainless steel
- » easy operating and cleaning
- » optional accessories
- » very low oxygen uptake