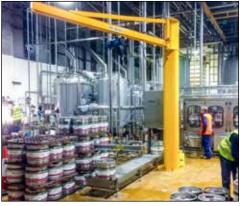

CIP-Installation (top left)
Palletizer (top middle)
loading a fully automatic keg machine
for 90 keg per hour (top right)

External keg-cleaner (left) Two tanks CIP system (middle)