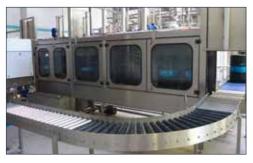

### MACHINES FOR BOTTLES AND PARTY KEGS FILLING AND CLEANING

Semi automatic bottle- and party keg filler

Bottle filler, semi- and fully automatic, from 20-800 bottles/h

Combined bottle- and can filler for your requirements and all customary bottles and party kegs

- » for all customary bottles from 0,331 to 31 as well as 51 party kegs
- » easily adjustable filling quantity

- » freely programmalbe Siemens CPU control
- » program for CIP (machine cleaning)
- » flow control for exact filling quantity
- » CO<sub>2</sub> rinsing before filling
- » completely made of stainless steel
- » easy operating and cleaning
- » optional accessories
- » very low oxygen uptake

51 tin filling for max. 240 party kegs per hour

Bottle cleaning, inside and outside, 20-600 bottles/kegs per hour

Combined bottle and keg cleaning for any demand with a performance of up to 600 bottles per hour