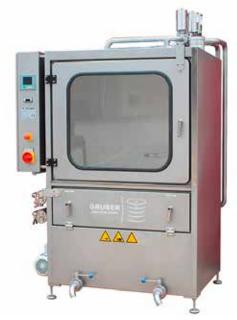

51 tin filling for max. 240 party kegs per hour

Bottle cleaning, inside and outside, 20-600 bottles/kegs per hour

Combined bottle and keg cleaning for any demand with a performance of up to 600 bottles per hour

- » for all customary bottles
- » various cleaning programs
- » completely made of stainless steel
- » easy operation
- » optional accessories
- » internal and external cleaning of the bottle

KRT Duo - Bottles and Kegs