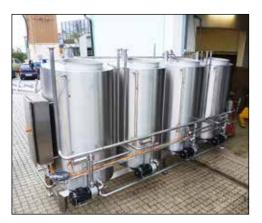

CIP-Installation (top left)
Palletizer (top middle)
loading a fully automatic keg machine
for 90 keg per hour (top right)

External keg-cleaner (left) Two tanks CIP system (middle)