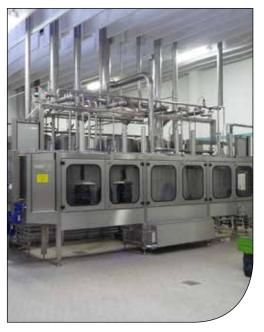

BabyKeg 20 Keg/h

MiniKeg 30 Keg/h

Keg-Füller

KombiKeg T Duo 45 Keg/h

Fully automatic keg machines 50-300 kegs per hour

Our fully automatic filling and cleaning machine with a capacity up to 80 kegs/h in one line offers a quick and low-prize complete solution from filling until palettizing of all customary kegs.

- » all customary kegs
- » all customary fitting systems
- » automatic transport solution with several lines possible
- » integrated or extern external cleaner
- » welded (shaped tube) frames
- » as well as robust components of stainless steel
- » electrical components exclusively from well-known producers
- » user-friendly control system