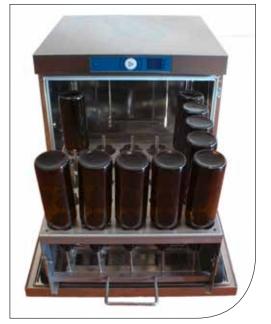

51 tin filling for max. 240 party kegs per hour

Bottle cleaning, inside and outside, 20-600 bottles/kegs per hour

Combined bottle and keg cleaning for any demand with a performance of up to 600 bottles per hour

- » for all customary bottles
- » various cleaning programs
- » completely made of stainless steel
- » easy operation
- » optional accessories
- » internal and external cleaning of the bottle

KRT Duo - Bottles and Kegs