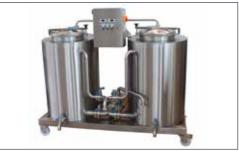

CIP-Installation (top left)
Palletizer (top middle)
loading a fully automatic keg machine
for 90 keg per hour (top right)

External keg-cleaner (left) Two tanks CIP system (middle)