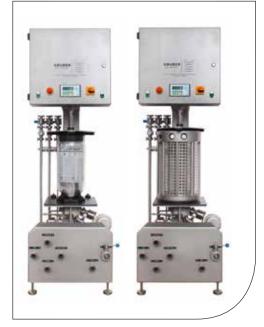

# KEG MACHINES SEMI- AND FULLY AUTOMATIC CLEANING AND FILLING

Semiautomatic keg machines, 15-50 kegs per hour

From a simple filling head up to combined filling- and cleaning semi- automats with a capacity up to 50 keg per hour

- » small to middle capacity
- » robust and low-maintenance cleaning and filling heads
- » all costumary kegs
- » all one-way kegs
- » all parameters and times adjustable
- » turn-key machines
- » all customary fitting systems
- » freely programmable Siemens CPU control
- » completely made of stainless steel
- » low oxygen uptake during the filling process
- » easy operation and cleaning

BabyKeg 20 Keg/h

MiniKeg 30 Keg/h

Keg-Füller

KombiKeg T Duo 45 Keg/h

Fully automatic keg machines 50-300 kegs per hour

Our fully automatic filling and cleaning machine with a capacity up to 80 kegs/h in one line offers a quick and low-prize complete solution from filling until palettizing of all customary kegs.