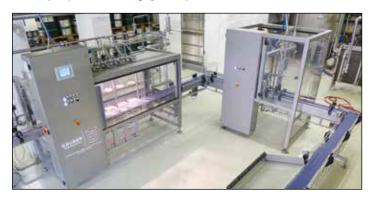

BabyKeg 20 Keg/h

MiniKeg 30 Keg/h

Keg-Füller

KombiKeg T Duo 45 Keg/h

Fully automatic keg machines 50-300 kegs per hour

Our fully automatic filling and cleaning machine with a capacity up to 80 kegs/h in one line offers a quick and low-prize complete solution from filling until palettizing of all customary kegs.

- » all customary kegs
- » all customary fitting systems
- » automatic transport solution with several lines possible
- » integrated or extern external cleaner
- » welded (shaped tube) frames
- » as well as robust components of stainless steel
- » electrical components exclusively from well-known producers
- » user-friendly control system

- » no electrical components within the wet area
- » use of high quality sealing material
- » execution on highest hygienic level
- » guarantee of high safety standards
- » delivery of machines ready to connect
- » (including test run in our workshop)
- » energy efficient machine construction