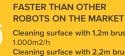

From 1,2m or 2,2m width, some larger than panel's dimensions.

> Pollen 💋 Soiling

Marken 🖉 Bird dropplets

Cleaning surface with 1,2m brush: Cleaning surface with 2,2m brush: 1.500m2/h