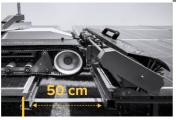

### Fully modular design

4 parts for easy transportation. Can be operated and transported by a single operator. Montage duration: 3min

Crosses easily any gap Up to 50cm

**Speed** 40m/min Various types of brushes