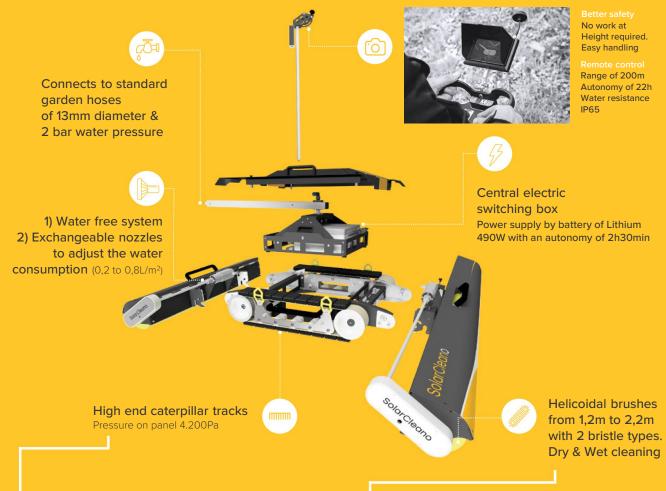

# Increasing the solar energy output While saving money

With the highest cleaning capacity on the market, the SolarCleano is a quick and efficient solution for cleaning solar panels.

SolarCleano can be separated into 4 parts, the heaviest can be carried by one person. Thus, the robot has been engineered to be mounted, unmounted and transported by a single person. Installation is meant to be fast and easy with few steps to follow.

The robot is battery-powered and controlled from ground level thanks to a remote control.

SolarCleano is efficient on all solar panel types. The size of brushes (1,2m or 2,2m) enables minutious cleaning of the panels' sides. To enhance the efficiency of the brushes, they have been fitted with two different fiber types and a helicoidal form, not leaving any trace. Thus, the solar panels regain their fullest efficiency.